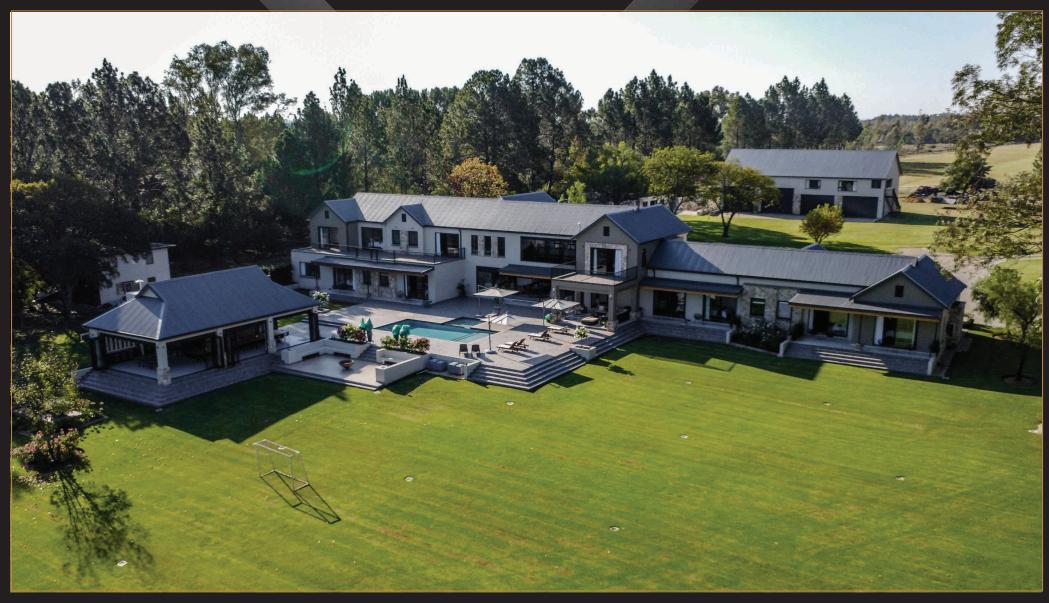

# RESIDENTIAL HOUSE C

# MEYERSDAL ECO ESTATE

- INFINITY Sliding<sup>™</sup> door
- NOVA Euro Casement™ windows
- NERO Hinged<sup>™</sup> doors
- Qualicoat class 1 Matt
   Jet Black
- Low Emissivity glass

# RESIDENTIAL HOUSE C - MEYERSDAL ECO ESTATE