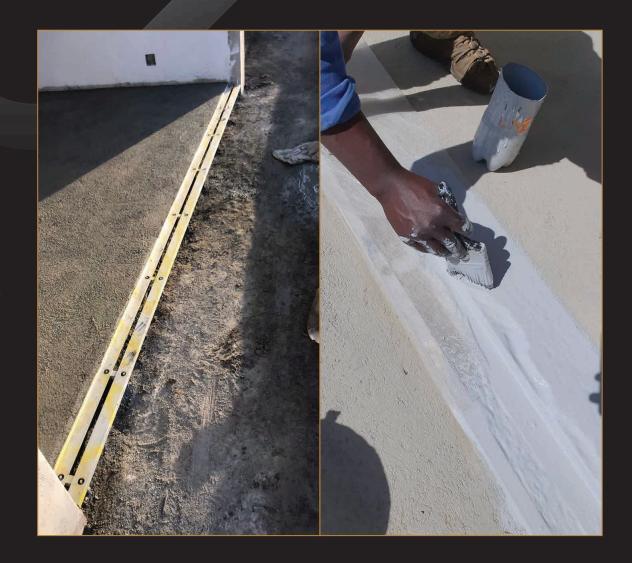

### INFINITY FLUSH SILL

With our innovative subsills and installation methodology we are able to achieve flush floor levels with our INFINITY Slider™ creating a blur between indoors and outdoors of a home.

\*NOTE: In order to achieve this we will have to be involved in the design phase of your project as the stormwater reticulation would need to accommodate additional outlets to address stormwater accumulation in our subsill.