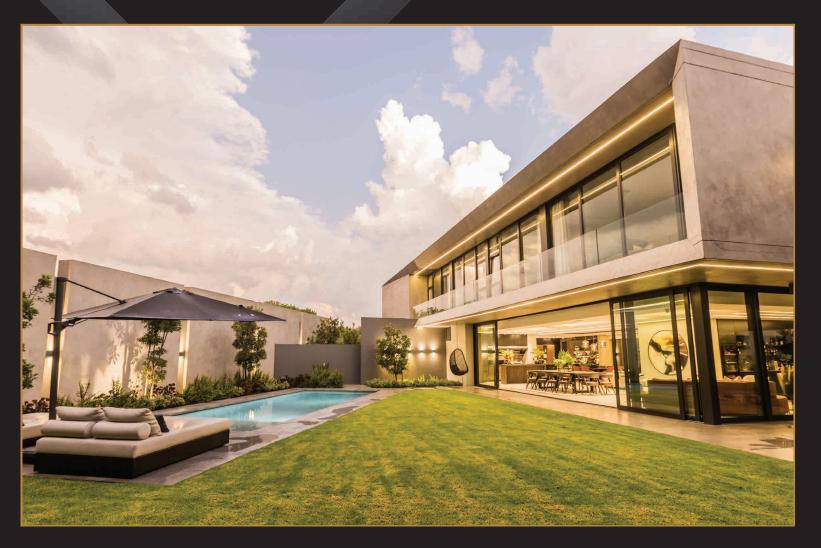

# RESIDENTIAL STAND 341 - RYNFIELD ESTATE

- INFINITY Sliding<sup>™</sup> door
- NOVA Euro Casement™ windows
- NERO Hinged<sup>™</sup> doors
- NERO Louvre<sup>™</sup> doors
- Qualicoat class 2 Matt Black Grey
- Double Glazed Units,
   Premium insulation
   properties

# RESIDENTIAL STAND 341 - RYNFIELD ESTATE