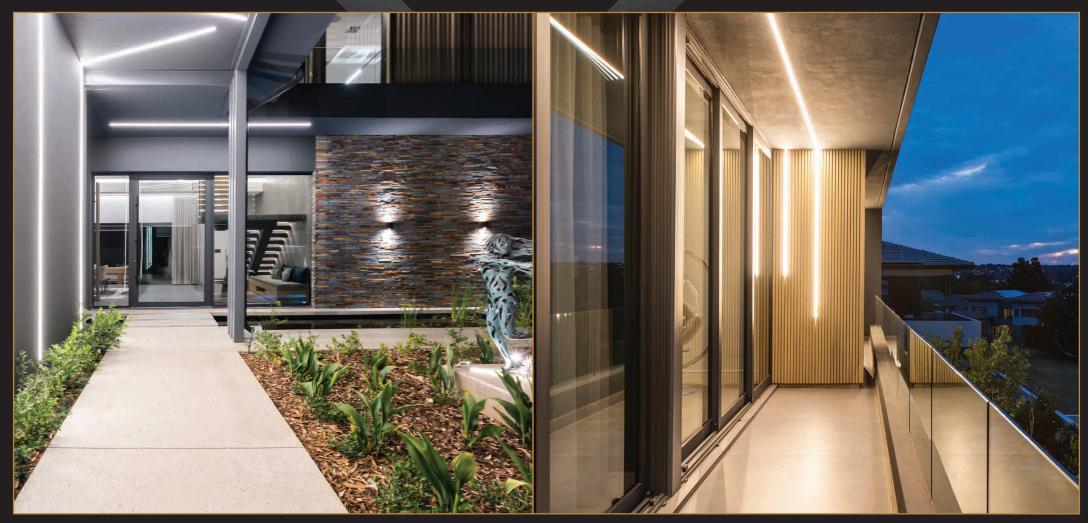

# RESIDENTIAL STAND 341 - RYNFIELD ESTATE

- INFINITY Sliding<sup>™</sup> door
- NOVA Euro Casement™ windows
- NERO Hinged<sup>™</sup> doors
- NERO Louvre<sup>™</sup> doors
- Qualicoat class 2 Matt Black Grey
- Double Glazed Units,
   Premium insulation
   properties

# RESIDENTIAL STAND 341 - RYNFIELD ESTATE