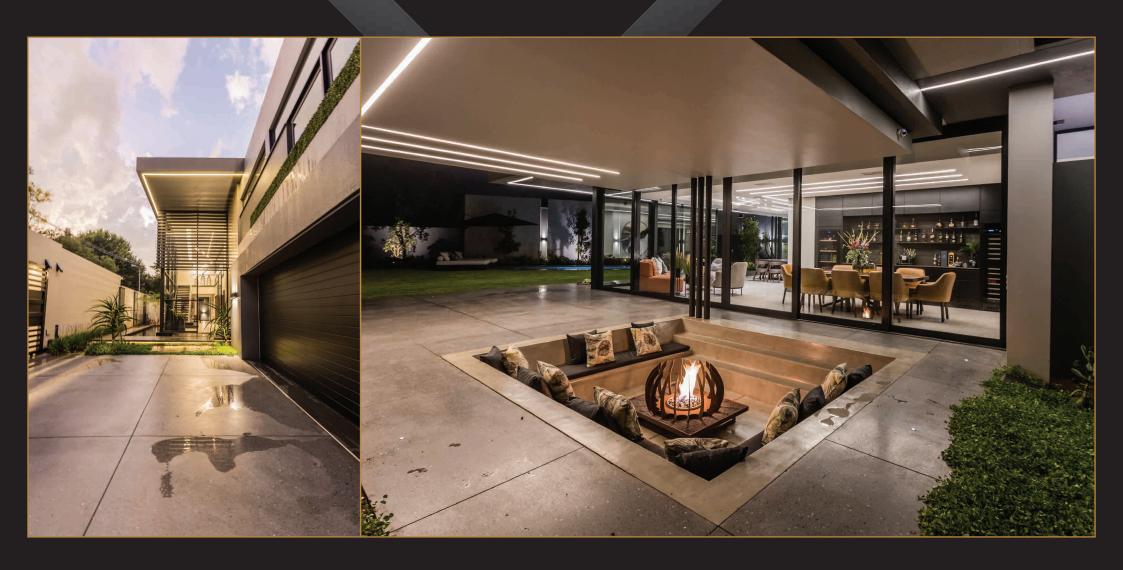

### RESIDENTIAL HOUSE B - BIRDHAVEN

- Louvre fixed windows
- INFINITY Sliding<sup>™</sup> doors
- NERO Hinged<sup>™</sup> double & single doors
- INFINITY Cavity Sliders $^{\text{TM}}$
- NOVA Euro Casement™ windows
- Qualicoat class 1
   Matt Jet Black
- Double Glazed Units,
   Premium insulation
   properties

### RESIDENTIAL HOUSE B - BIRDHAVEN