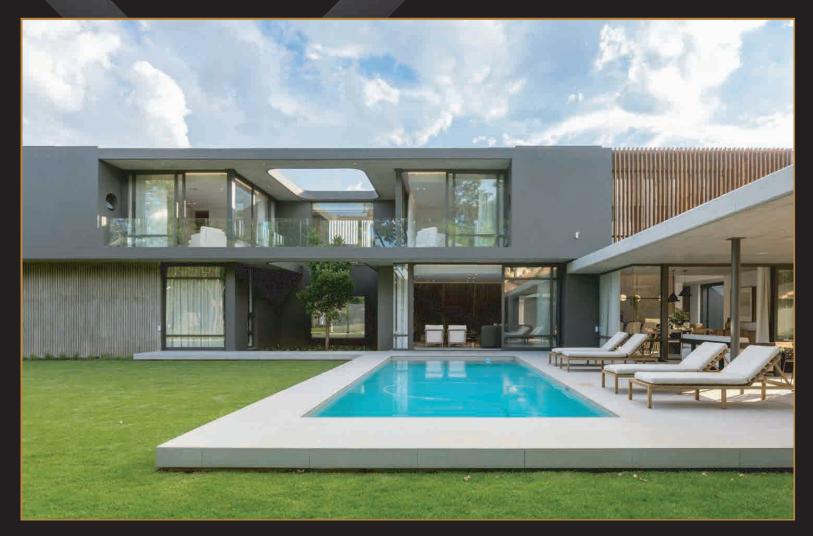

# RESIDENTIAL HOUSE C

# MEYERSDAL ECO ESTATE

- INFINITY Sliding<sup>™</sup> door
- NOVA Euro Casement™ windows
- NERO Hinged<sup>™</sup> doors
- Qualicoat class 1 Matt
   Jet Black
- Low Emissivity glass

# RESIDENTIAL HOUSE C - MEYERSDAL ECO ESTATE