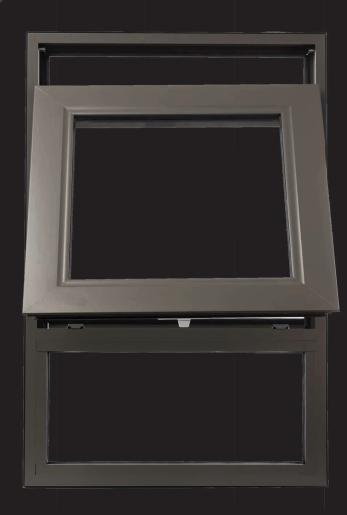

## NOVA EURO CASEMENTIM - TILT & TURN

This window is effectively three windows in one: it serves as a fixed window, an in swing casement window and a hopper window. So in one configuration, you have a flexible window that swings as you would expect. This orientation also allows for easy cleaning on both sides of the glass while doubling as a good exit window in emergencies.

In the other configuration, the tilt allows in breezes, helps deflect rain and locks into place against potential intrusions. Heat escapes through the top and air enters and exits around the edges, facilitating draft-free ventilation. In other words: you can leave the window open when you are away without worrying too much about security or the weather. When you switch back to the locked position, you can also feel the multi-point locking mechanisms click into place (4 point locks). This provides further security and a completely air-tight weather seal. When the window is in this closed position, you are also left with an uninterrupted view through a single pane of glass, versus something like a traditional two-piece sash window which may split your view down the center.