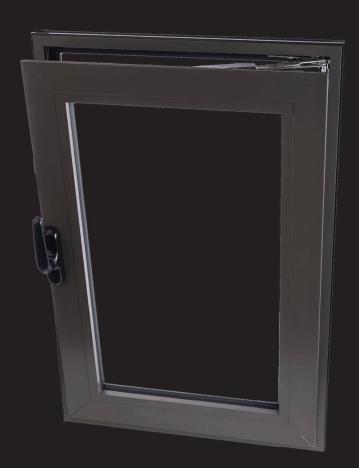

### DOORS NERO HINGEDTM

Our Hinged Door delivers seamless operation and exceptional burglar resistance. Equipped with durable, heavy-duty hinges, the door's sleek design is perfectly complemented by a sophisticated handle, suitable for the most luxurious homes or commercial buildings. Featuring European-designed locks and fittings, it ensures maximum security and an unparalleled premium aesthetic for your upscale property.

- Convenient and easy operation with little effort
- Heavy duty hinges and European design locks and fittings
- High aesthetic appeal with premium hardware
- The 3 point Locking mechanism provides the ultimate security barrier
- High Air and weather resistance due to gasket and closed unit rotary bolts
- Large door panels can be achieved of up to 1.2 meters wide and 3.2 meters high
- Drainage channels with weeping holes in the sill were designed to direct water flow that gathers within the system to flow directly to the outside which ensures that water isn't trapped within the sill