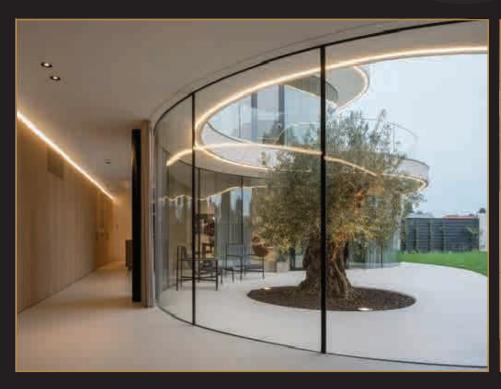

### CURVE AND ARCH WINDOWS

The lines of curve and arch soften a space, create interest and make a statement. Whether they are doorways, windows and archways or purely external or internal design features that are incorporated into the plans of a home with purpose and design sensibility.

In order to achieve the best possible finish, we have sourced the purpose made machinery to ensure that the arched and curved windows and doors are manufactured at an International level.

### CURVE AND ARCH WINDOWS

### SKYVIEW

In addition to providing natural lighting all day long, thereby saving on electricity costs, a skylight enhances the aesthetic beauty and value of a property. More light in your home means a healthier outlook on life, as sunlight increases the efficiency of the heart.