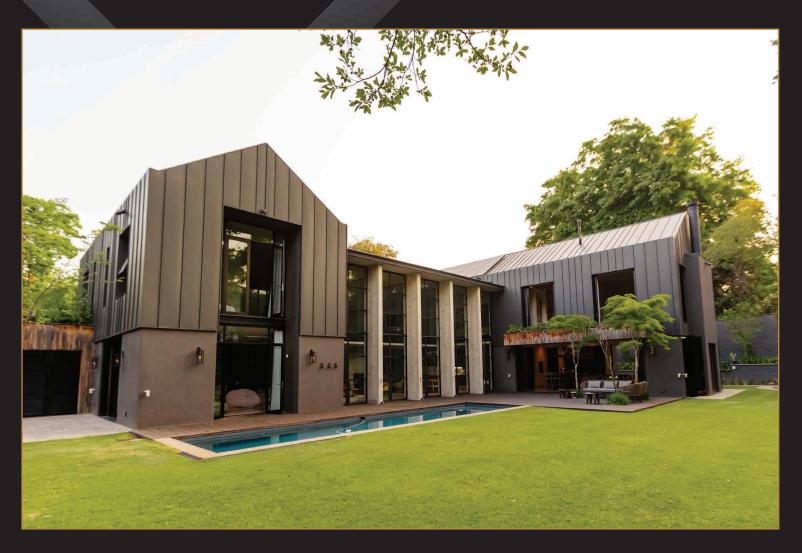

### ATRUIM HOUSE - RYNFIELD ESTATE

- INFINITY Sliding<sup>™</sup> door
- NOVA Euro Casement™ windows
- NERO Hinged<sup>™</sup> doors
- Qualicoat class 2 Matt
   Dark Umber Grey
- Low Emissivity glass

# RESIDENTIAL ATRUIM HOUSE - RYNFIELD ESTATE