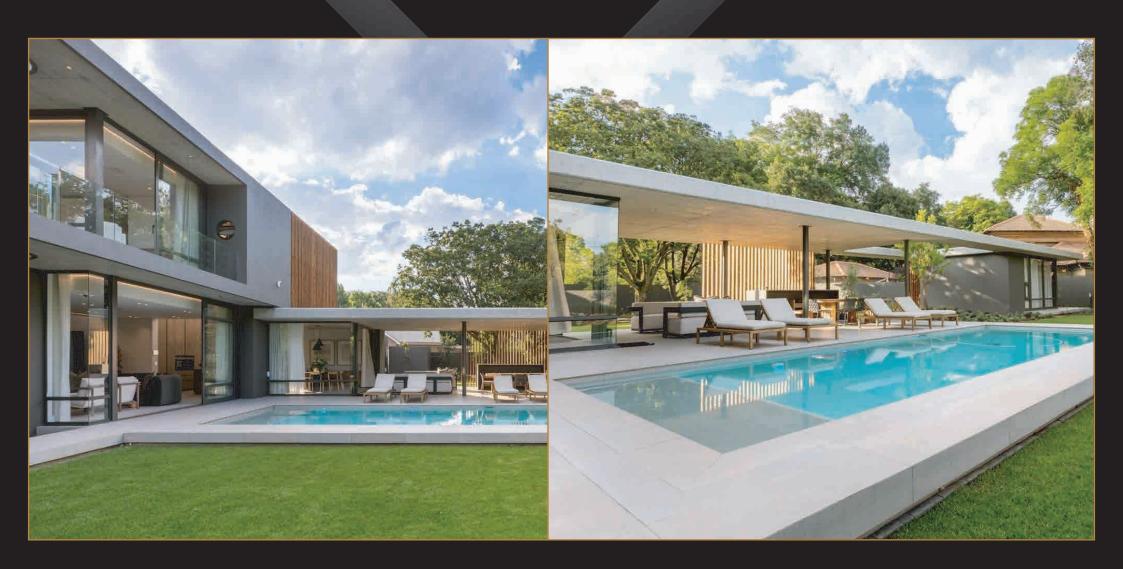

# RESIDENTIAL STAND 341 - RYNFIELD ESTATE

- INFINITY Sliding<sup>™</sup> door
- NOVA Euro Casement™ windows
- NERO Hinged<sup>™</sup> doors
- NERO Louvre<sup>™</sup> doors
- Qualicoat class 2 Matt Black Grey
- Double Glazed Units,
   Premium insulation
   properties

# RESIDENTIAL STAND 341 - RYNFIELD ESTATE