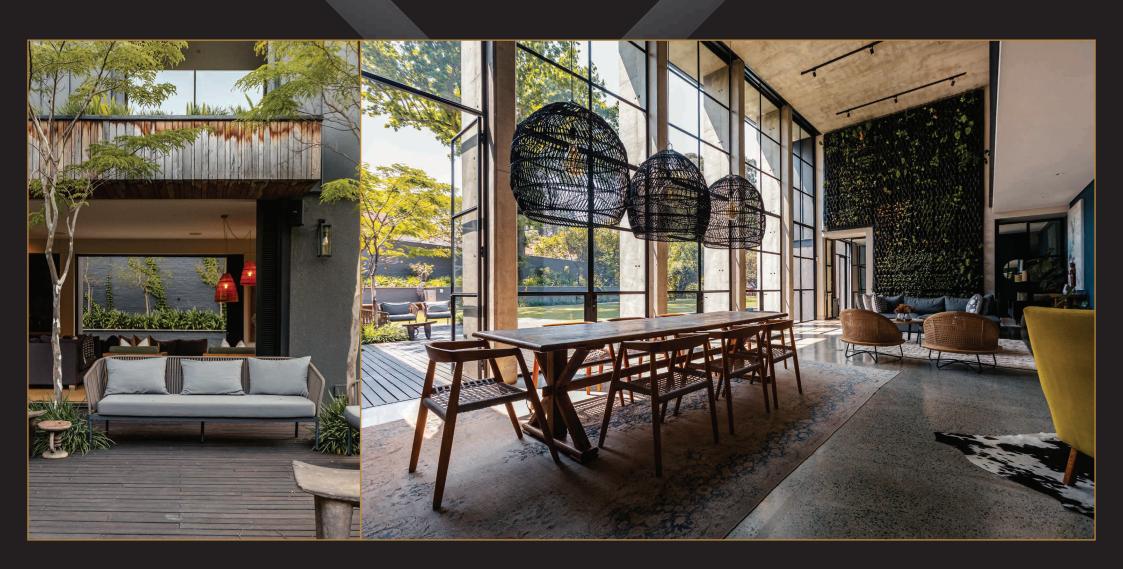

# RESIDENTIAL STAND 341 - RYNFIELD ESTATE

- INFINITY Sliding<sup>™</sup> door
- NOVA Euro Casement™ windows
- NERO Hinged<sup>™</sup> doors
- NERO Louvre<sup>™</sup> doors
- Qualicoat class 2 Matt Black Grey
- Double Glazed Units,
   Premium insulation
   properties

# RESIDENTIAL STAND 341 - RYNFIELD ESTATE