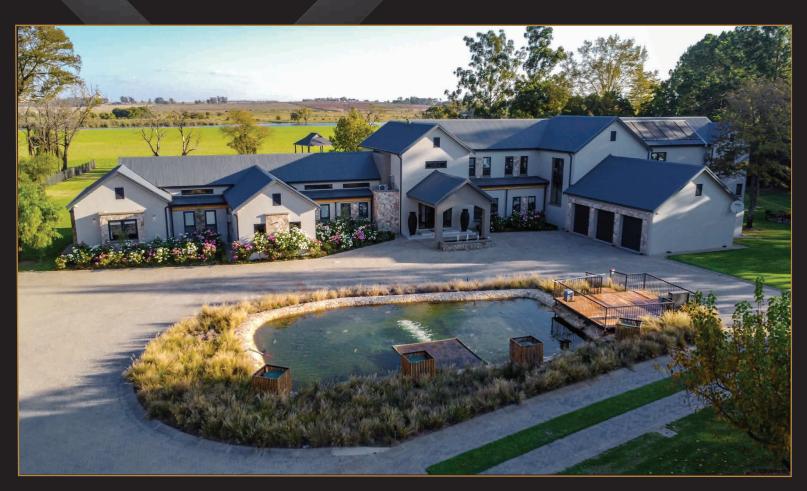

# RESIDENTIAL HOUSE C

# MEYERSDAL ECO ESTATE

- INFINITY Sliding<sup>™</sup> door
- NOVA Euro Casement™ windows
- NERO Hinged<sup>™</sup> doors
- Qualicoat class 1 Matt
   Jet Black
- Low Emissivity glass

# RESIDENTIAL HOUSE C - MEYERSDAL ECO ESTATE