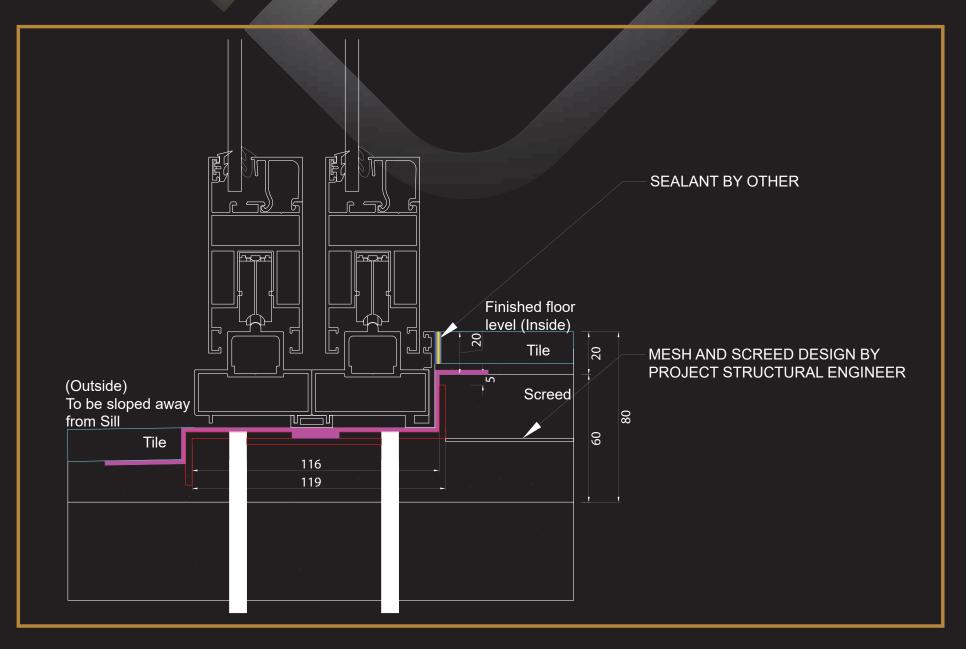

### INFINITY FLUSH SILL

With our innovative subsills and installation methodology we are able to achieve flush floor levels with our INFINITY Slider™ creating a blur between indoors and outdoors of a home.

\*NOTE: In order to achieve this we will have to be involved in the design phase of your project as the stormwater reticulation would need to accommodate additional outlets to address stormwater accumulation in our subsill.

### INFINITY FLUSH SILL