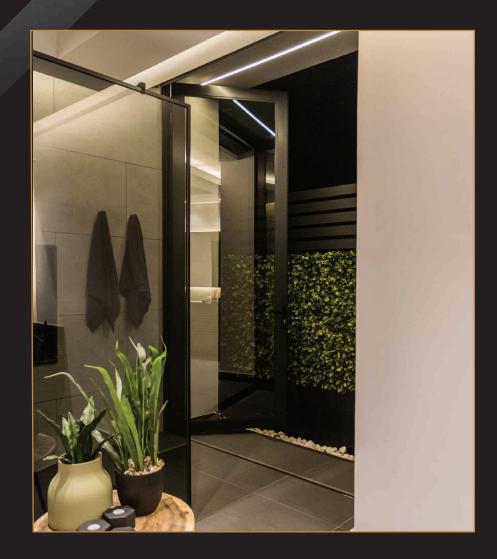

# DOORS PIATRA PIVOTIM

Our Pivot Door is designed for luxury homes that are looking for a wow factor when receiving someone into their home. With its Italian 3 point multi locking system, the heavy duty floor spring with a 90 degree hold open function and soft closing mechanism.

- Convenient and easy operation with little effort
- Heavy duty floor spring with 90 degree hold open function to ensure the door isn't slammed closed by the elements
- The floor spring performs a soft closing function
- High end aesthetic appeal with premium 3 point multi lock
- Large door panels can be realised of up to 2 meters wide and 4 meters high
- This pivot door includes a drop seal designed to deliver optimal weather resistance at your entrance, thereby ensuring the highest level of comfort within your home.