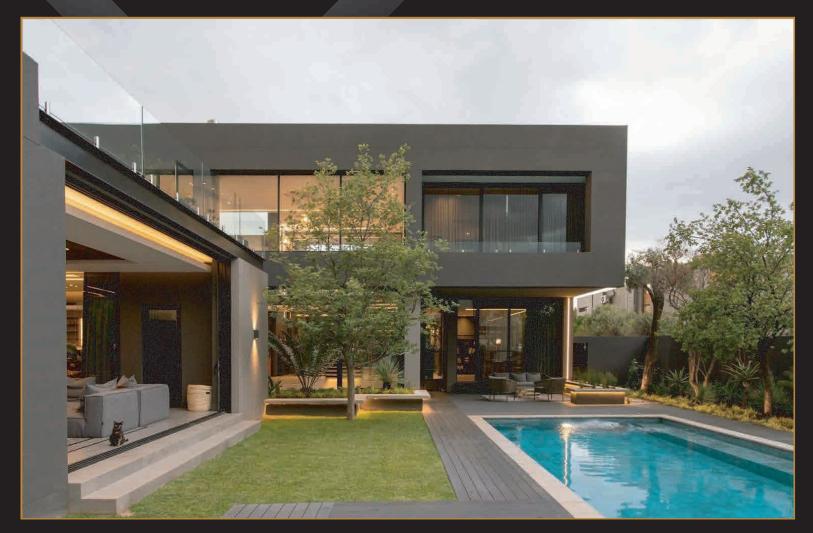

# RESIDENTIAL RIVERS EDGE

- INFINITY Sliding<sup>™</sup> door
- NOVA Euro Casement™ windows
- NERO Hinged<sup>™</sup> doors
- Qualicoat class 2 Matt
   Dark Umber Grey
- Low Emissivity glass

# RESIDENTIAL RIVERS EDGE