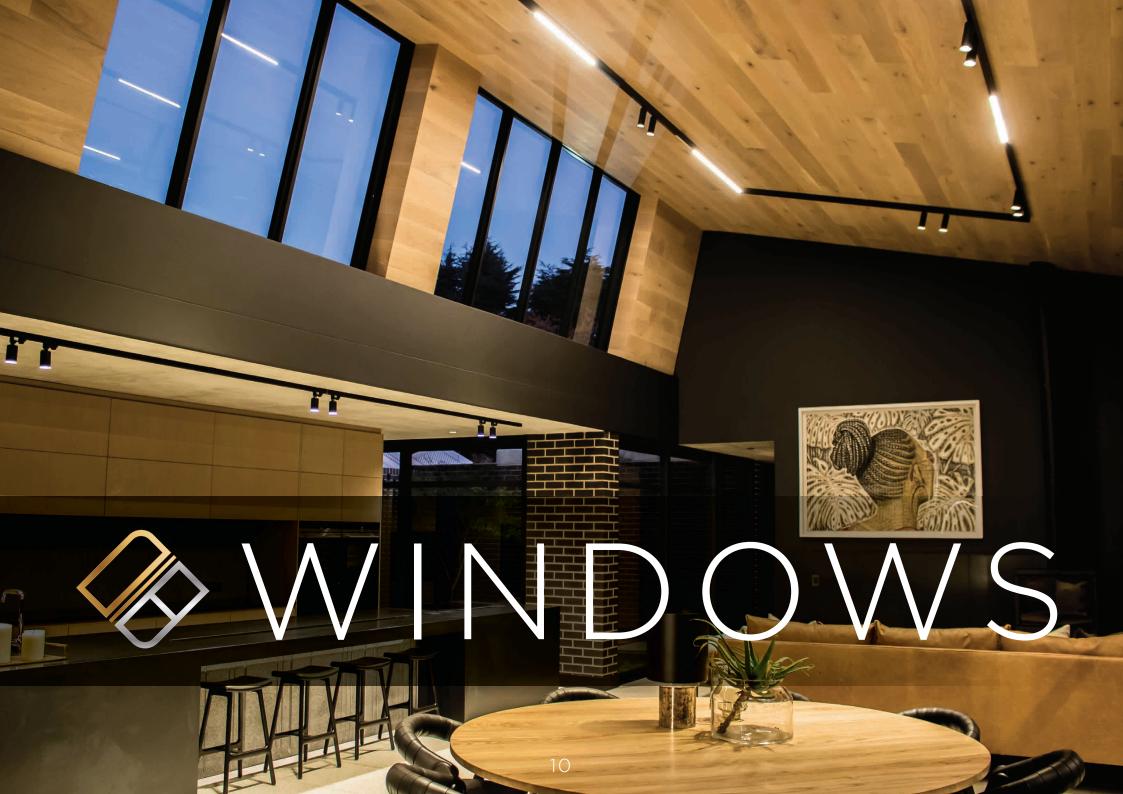

### WINDOWS

### NOVA EURO CASEMENTIM - FRICTION STAY

The outward opening function frequently offers substantial benefits such as efficient ventilation and no disturbing sash in the room. With its large sash formats and optimised functions the Nova Euro Casement™ delivers a premium finish that compliments luxury homes and commercial spaces.

#### Features:

- High performance multi-chamber system in symmetric design, quality assured weather chambers ensure top performance against weather conditions
- Corner and butt joint connection technology for high rigidity of frames

#### Fittings:

- · Lateral application for side-hung opening
- Longitudinal application for top-hung opening
- Sash weight: up to 45 kg
- Sash formats (w x h): up to 1700 mm x 1700 mm