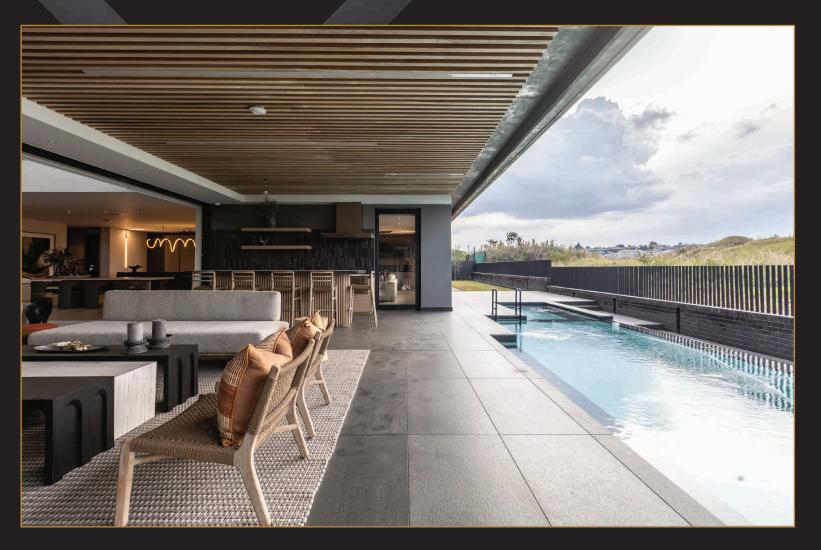

# RESIDENTIAL RIVERS EDGE

- INFINITY Sliding<sup>™</sup> door
- NOVA Euro Casement™ windows
- NERO Hinged<sup>™</sup> doors
- Qualicoat class 2 Matt
   Dark Umber Grey
- Low Emissivity glass

# RESIDENTIAL RIVERS EDGE