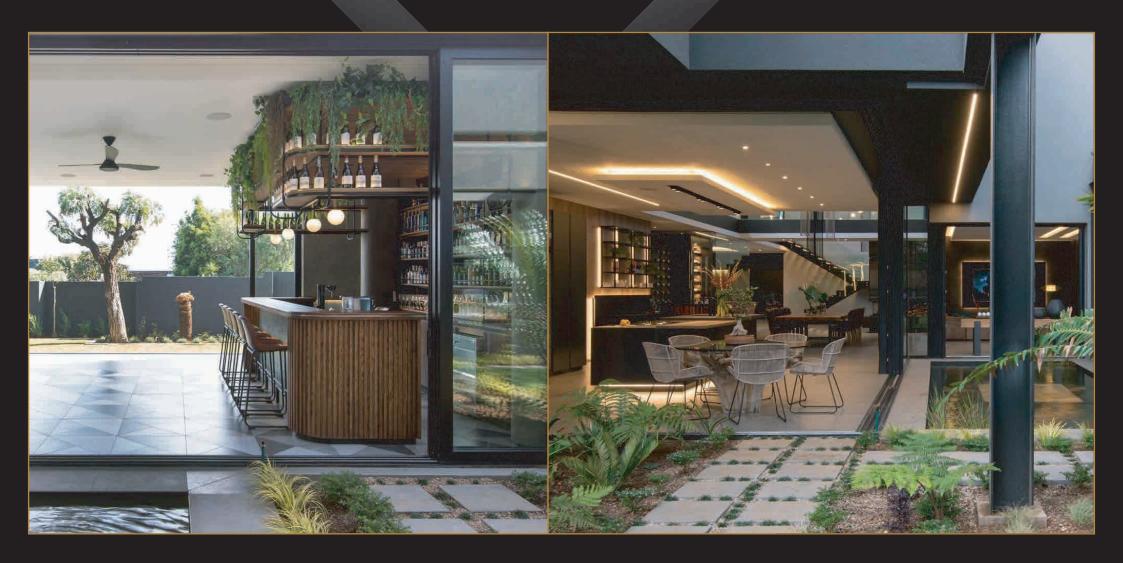

### RESIDENTIAL HOUSE B - BIRDHAVEN

- Louvre fixed windows
- INFINITY Sliding<sup>™</sup> doors
- NERO Hinged<sup>™</sup> double & single doors
- INFINITY Cavity Sliders $^{\text{TM}}$
- NOVA Euro Casement™ windows
- Qualicoat class 1
   Matt Jet Black
- Double Glazed Units,
   Premium insulation
   properties

### RESIDENTIAL HOUSE B - BIRDHAVEN