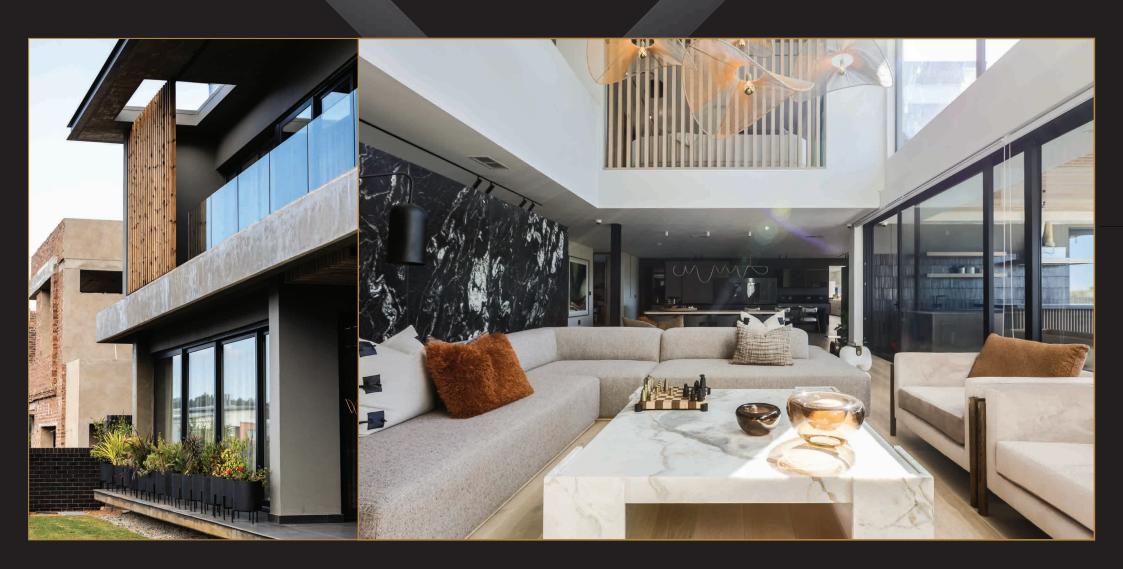

### RESIDENTIAL HOUSE B - BIRDHAVEN

- Louvre fixed windows
- INFINITY Sliding<sup>™</sup> doors
- NERO Hinged<sup>™</sup> double & single doors
- INFINITY Cavity Sliders $^{\text{TM}}$
- NOVA Euro Casement™ windows
- Qualicoat class 1
   Matt Jet Black
- Double Glazed Units,
   Premium insulation
   properties

### RESIDENTIAL HOUSE B - BIRDHAVEN