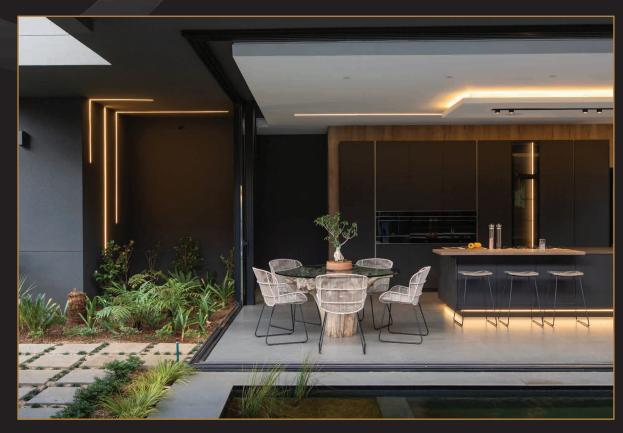

# DOORS INFINITY SLIDERTM

Our INFINITY Slider™ offers flawless operation, high weather resistance, and an attractive design for easy retraction of sliding doors and windows. They can be made up to 3.4 meters high, providing unparalleled panoramic views. The four-point lock ensures maximum security.

- Convenient and effortless operation with innovative closing motion and heavy-duty rollers supporting up to 300kg per panel.
- The 4-point locking mechanism ensures ultimate security and peace of mind.
- Stainless steel tracks maintain their appeal longer than standard powder-coated tracks.
- Large sliding panels up to 3.4 meters high offer superior panoramic views.
- Modular Frame allows for infinite sliding panels with various sliding directions.
- Drainage channels in the sill direct water outside, preventing water accumulation.
- EPDM Gaskets minimize shrinkage, ensuring maximum resistance against air and weather infiltration.
- Sliding panels stack flush when opened in a single direction, providing a maximum opening and sleek aesthetic.