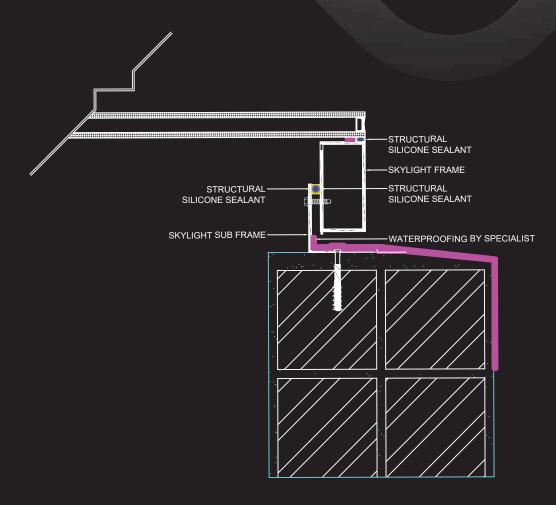

### SKYVIEW

In addition to providing natural lighting all day long, thereby saving on electricity costs, a skylight enhances the aesthetic beauty and value of a property. More light in your home means a healthier outlook on life, as sunlight increases the efficiency of the heart.