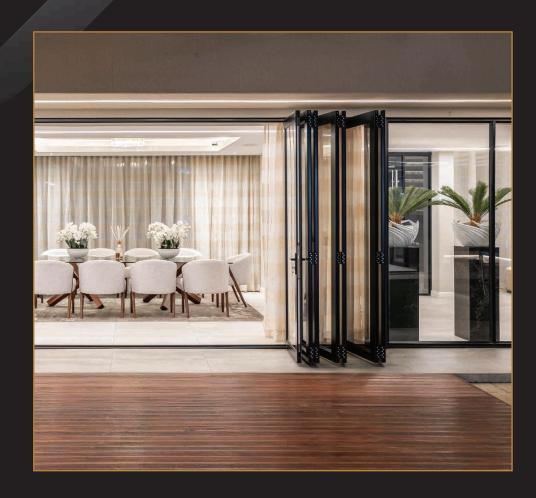

# DOORS INFINITY SLIDERTM

Our INFINITY Slider™ offers flawless operation, high weather resistance, and an attractive design for easy retraction of sliding doors and windows. They can be made up to 3.4 meters high, providing unparalleled panoramic views. The four-point lock ensures maximum security.

- Convenient and effortless operation with innovative closing motion and heavy-duty rollers supporting up to 300kg per panel.
- The 4-point locking mechanism ensures ultimate security and peace of mind.
- Stainless steel tracks maintain their appeal longer than standard powder-coated tracks.
- Large sliding panels up to 3.4 meters high offer superior panoramic views.
- Modular Frame allows for infinite sliding panels with various sliding directions.
- Drainage channels in the sill direct water outside, preventing water accumulation.
- EPDM Gaskets minimize shrinkage, ensuring maximum resistance against air and weather infiltration.
- Sliding panels stack flush when opened in a single direction, providing a maximum opening and sleek aesthetic.