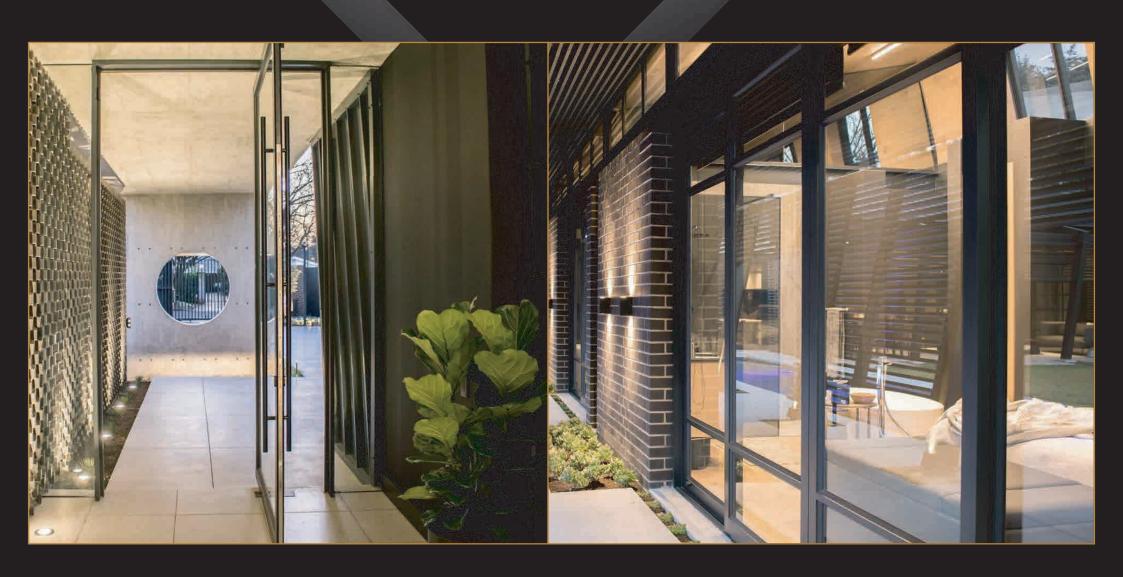

### RESIDENTIAL HOUSE B - BIRDHAVEN

- Louvre fixed windows
- INFINITY Sliding<sup>™</sup> doors
- NERO Hinged<sup>™</sup> double & single doors
- INFINITY Cavity Sliders $^{\text{TM}}$
- NOVA Euro Casement™ windows
- Qualicoat class 1
   Matt Jet Black
- Double Glazed Units,
   Premium insulation
   properties

### RESIDENTIAL HOUSE B - BIRDHAVEN