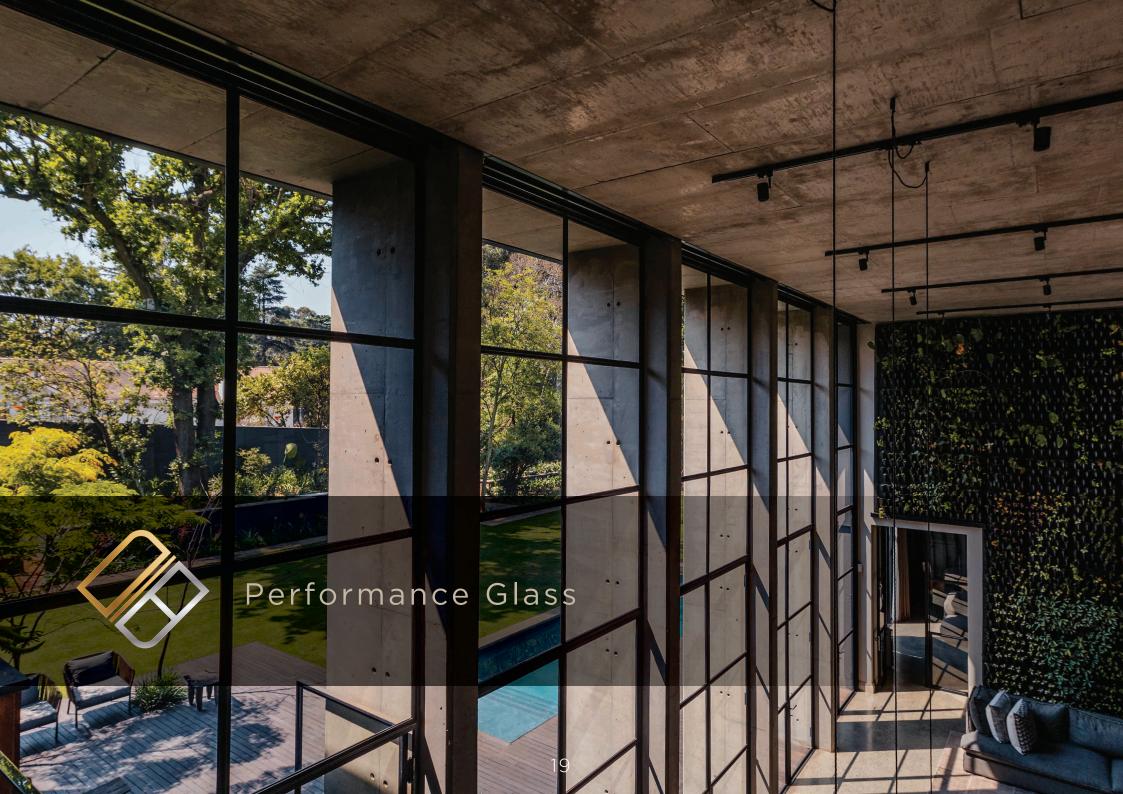

### THE BENEFITS OF PERFORMANCE GLASS FOR LUXURY HOMES

In today's luxury home market, discerning homeowners expect not just opulence but also innovation. They seek spaces that are not only aesthetically captivating but also functional and efficient. This expectation has given rise to the widespread use of performance glass in high-end homes. Performance glass, whether single or double glazed, is designed with an emphasis on maximizing comfort, energy efficiency, and aesthetic appeal. Here are the unparalleled benefits that such glass brings to luxury residences:

Enhanced Thermal Comfort: High-performance glass is crafted to regulate indoor temperatures. Whether it's the scorching heat of summer or the freezing chill of winter, these glass act as barriers. Double glazed windows, for instance, contain two layers of glass separated by a gap filled with air or inert gas. This design insulates the home from external temperatures, ensuring that the living spaces remain comfortable all year-round.