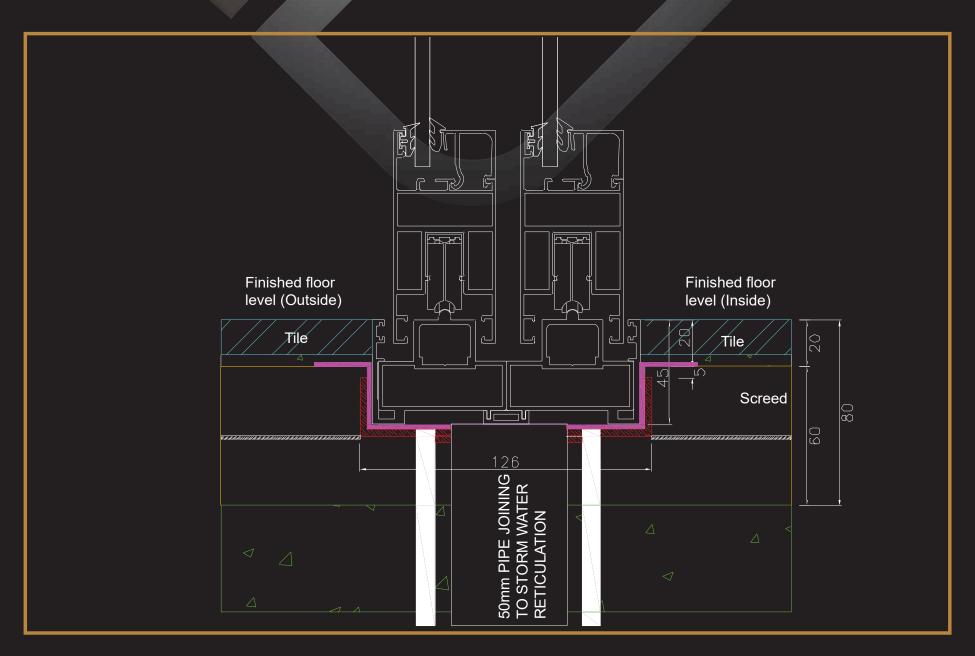

### INFINITY FLUSH SILL

With our innovative subsills and installation methodology we are able to achieve flush floor levels with our INFINITY Slider™ creating a blur between indoors and outdoors of a home.

\*NOTE: In order to achieve this we will have to be involved in the design phase of your project as the stormwater reticulation would need to accommodate additional outlets to address stormwater accumulation in our subsill.

### INFINITY FLUSH SILL