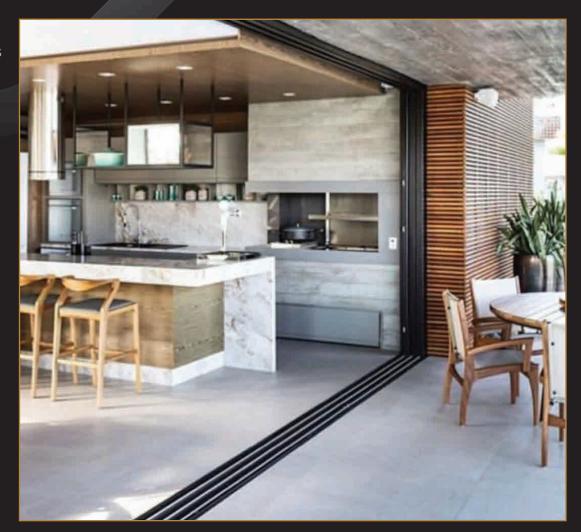

# DOORS ROMA FOLDING TM

Our Folding Stacking Door combines convenient operation, high burglar resistance, and heavy-duty hinges with an attractive design. The handle design complements any premium home. European locks and fittings ensure maximum security and a premium aesthetic for your home or commercial building. The system's gaskets and closed unit lever bolt offer superior air and weather resistance.

- Easy operation with minimal effort
- Heavy-duty hinges and European locks and fittings
- High aesthetic appeal with premium hardware
- 3-point locking mechanism for ultimate security
- High air and weather resistance due to gaskets and closed unit rotary bolts
- Stainless steel track maintains its appeal longer than standard powder-coated tracks
- Large sliding folding panels up to 3.2 meters high
- Drainage channels in the sill direct water outside, preventing water accumulation