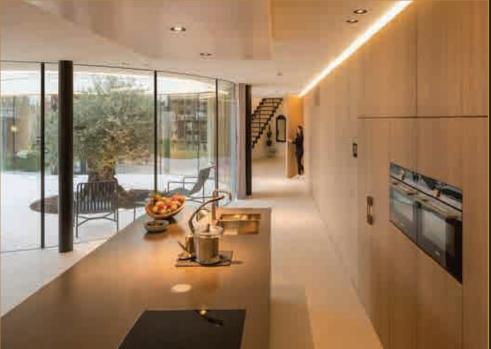

# DOORS INFINITY SLIDERTM

Our INFINITY Slider™ offers flawless operation, high weather resistance, and an attractive design for easy retraction of sliding doors and windows. They can be made up to 3.4 meters high, providing unparalleled panoramic views. The four-point lock ensures maximum security.

- Convenient and effortless operation with innovative closing motion and heavy-duty rollers supporting up to 300kg per panel.
- The 4-point locking mechanism ensures ultimate security and peace of mind.
- Stainless steel tracks maintain their appeal longer than standard powder-coated tracks.
- Large sliding panels up to 3.4 meters high offer superior panoramic views.
- Modular Frame allows for infinite sliding panels with various sliding directions.
- Drainage channels in the sill direct water outside, preventing water accumulation.
- EPDM Gaskets minimize shrinkage, ensuring maximum resistance against air and weather infiltration.
- Sliding panels stack flush when opened in a single direction, providing a maximum opening and sleek aesthetic.