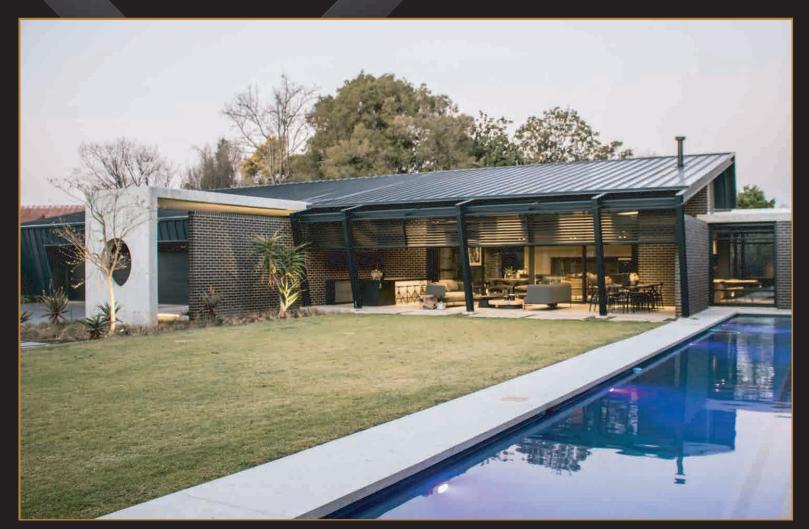

# RESIDENTIAL RIVERS EDGE

- INFINITY Sliding<sup>™</sup> door
- NOVA Euro Casement™ windows
- NERO Hinged<sup>™</sup> doors
- Qualicoat class 2 Matt
   Dark Umber Grey
- Low Emissivity glass

# RESIDENTIAL RIVERS EDGE