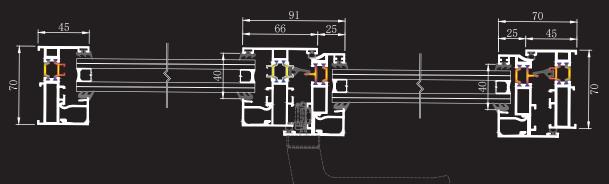

## FINO 70

Introducing our FINO70 Slimline Thermally Broken international-inspired Tilt & Turn Window, is a masterpiece of design and innovation that redefines elegance and functionality in window solutions. At the heart of this exceptional window system lies the beauty of the 70mm visual aluminum profile, meticulously crafted to create a sleek and sophisticated aesthetic. Compared to our Nova system, the visual aluminum is reduced by 30mm, yet the integrity remains uncompromised. The greater depth of 70mm enhances structural inertia, ensuring durability and longevity for your space.

The versatility of our FINO70 window extends beyond its stunning design. It seamlessly integrates with our thermally broken shopfront system, offering a seamless transition between window and storefront solutions. Whether you require a standard mullion or a robust 175mm heavy-duty mullion for larger shopfronts, our system delivers unparalleled support and stability. Furthermore, our FINO70 window can be customized to accommodate bulletproof glass, providing enhanced security without sacrificing style. For added protection, our system can also incorporate concealed Armox bulletproof steel, offering peace of mind in any environment.

With a glass cavity of up to 40mm, our FINO70 window system allows for various glass types, providing flexibility to meet your specific needs and preferences. Our window system ensures optimal thermal insulation, soundproofing, and security. Experience the perfect harmony of form and function with our FINO70 window, where every detail is meticulously crafted to elevate your space to new heights of sophistication and security. Choose FINO70 for a window solution that transcends expectations and sets the standard for excellence in modern architecture.