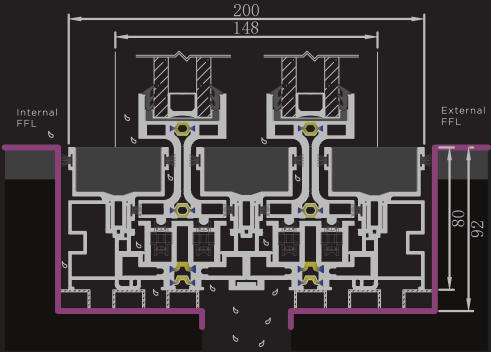

#### **Concealed Track:**

Our innovative FINO25 concealed track, is a testament to our commitment to pushing the boundaries of design excellence. Our revolutionary FINO System redefines minimalism by seamlessly integrating the frame beneath the floor, walls, and ceiling, creating a harmonious flow between indoor and outdoor environments. The narrow tracks are discreetly covered by matching interior materials, ensuring a sleek and uninterrupted aesthetic. Featuring a slender "I" shaped profile, our doors effortlessly glide over a discreet floor slot, providing smooth operation and unparalleled elegance. Engineered with our proprietary High Thermal Break Composite (HTBC), the Fino25 concealed track system delivers exceptional performance in terms of thermal efficiency, structural integrity, and functionality.

Embrace the future of design with our FINO25 concealed track, where innovation meets sophistication, elevating your space to new heights of luxury and style. Moreover, our concealed track system offers unparalleled weatherproof performance, safeguarding your space against harsh weather conditions while seamlessly integrating with various floor tile materials. Additionally, our specially engineered and removable track insert ensures that floor finishes remain flush, accommodating various tile types, and facilitating easy maintenance when required, providing added convenience and peace of mind.