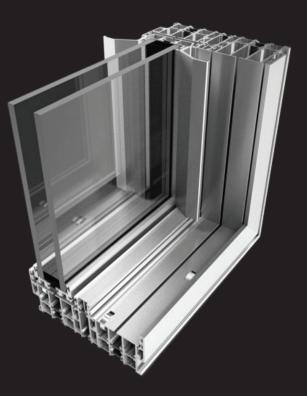

#### **Concealed Track:**

Our innovative FINO25 concealed track, is a testament to our commitment to pushing the boundaries of design excellence. Our revolutionary FINO System redefines minimalism by seamlessly integrating the frame beneath the floor, walls, and ceiling, creating a harmonious flow between indoor and outdoor environments. The narrow tracks are discreetly covered by matching interior materials, ensuring a sleek and uninterrupted aesthetic. Featuring a slender "I" shaped profile, our doors effortlessly glide over a discreet floor slot, providing smooth operation and unparalleled elegance. Engineered with our proprietary High Thermal Break Composite (HTBC), the Fino25 concealed track system delivers exceptional performance in terms of thermal efficiency, structural integrity, and functionality.

Embrace the future of design with our FINO25 concealed track, where innovation meets sophistication, elevating your space to new heights of luxury and style. Moreover, our concealed track system offers unparalleled weatherproof performance, safeguarding your space against harsh weather conditions while seamlessly integrating with various floor tile materials. Additionally, our specially engineered and removable track insert ensures that floor finishes remain flush, accommodating various tile types, and facilitating easy maintenance when required, providing added convenience and peace of mind.