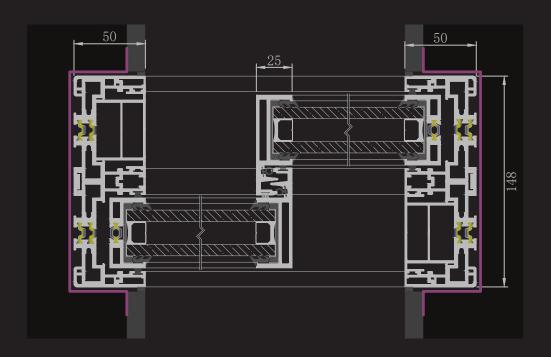

#### **Groundbreaking Aesthetics of Interlock Profiles:**

Discover the unparalleled beauty of our FilNO25 system with its groundbreaking interlock profiles. With a width of just 25mm, our interlock profiles redefine slimline elegance, allowing for minimal aluminum obstruction and maximizing your view of the outdoors. For higher doors, our heavy-duty option maintains the same 25mm visible width while conforming to inertia calculation specifications, ensuring both strength and aesthetics.

Experience the epitome of sleek design with FINO25, where every detail is meticulously crafted to enhance the aesthetic appeal of your space.