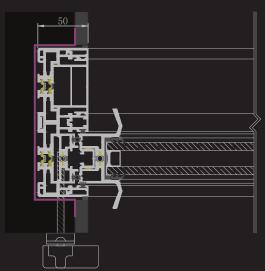

#### **Groundbreaking Aesthetics of Interlock Profiles:**

Discover the unparalleled beauty of our FilNO25 system with its groundbreaking interlock profiles. With a width of just 25mm, our interlock profiles redefine slimline elegance, allowing for minimal aluminum obstruction and maximizing your view of the outdoors. For higher doors, our heavy-duty option maintains the same 25mm visible width while conforming to inertia calculation specifications, ensuring both strength and aesthetics.