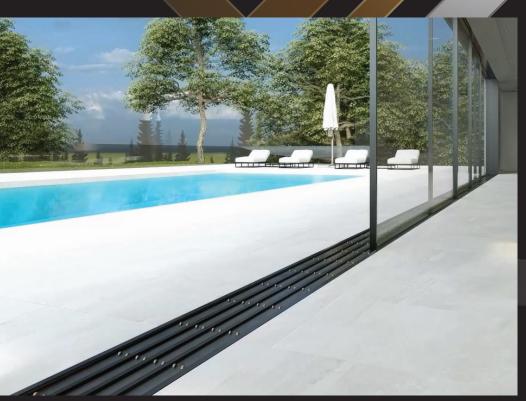

**Invisible Drainage:** Seamlessly integrate indoors and outdoors with our concealed underground drainage system, ensuring both accessibility and visual finesse.

**Versatile Options:** Experience expansive glass areas from floor to ceiling, minimalist frames that flush-fit in walls, ceilings, and floors, along with options like open corner and pocket sliding designs.

#### **Applications:**

**Residential Refinement:** Elevate living rooms, rejuvenate patios into tranquil havens and expand entertainment areas with openings reaching heights or widths up to 4.5 meters.