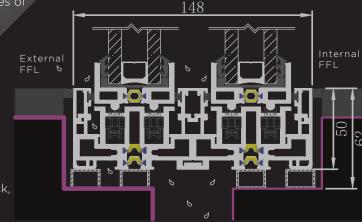

#### Flush Track:

modern architecture.

Elevate the ambiance of your living space with our FINO25 flush track, where seamless integration meets exquisite design. With the interior and exterior floor finishes meeting at the same level, our sunken track creates a striking visual impact while preserving the clean lines of

The discreet 11.5mm sunken step ensures a smooth transition between spaces, enhancing the sense of continuity and openness.Despite its minimalist profile, the Fino25 flush track maintains uncompromised performance, providing exceptional thermal insulation and structural integrity. Embrace the elegance of simplicity with our FINO25 flush track, where every detail is meticulously crafted to perfection.