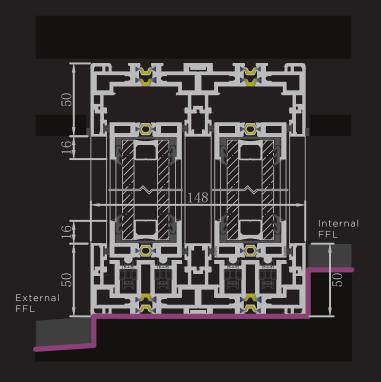

#### **Concealed Track:**

Our innovative FINO25 concealed track, is a testament to our commitment to pushing the boundaries of design excellence. Our revolutionary FINO System redefines minimalism by seamlessly integrating the frame beneath the floor, walls, and ceiling, creating a harmonious flow between indoor and outdoor environments. The narrow tracks are discreetly covered by matching interior materials, ensuring a sleek and uninterrupted aesthetic. Featuring a slender "I" shaped profile, our doors effortlessly glide over a discreet floor slot, providing smooth operation and unparalleled elegance. Engineered with our proprietary High Thermal Break Composite (HTBC), the Fino25 concealed track system delivers exceptional performance in terms of thermal efficiency, structural integrity, and functionality.

Embrace the future of design with our FINO25 concealed track, where innovation meets sophistication, elevating your space to new heights of luxury and style. Moreover, our concealed track system offers unparalleled weatherproof performance, safeguarding your space against harsh weather conditions while seamlessly integrating with various floor tile materials. Additionally, our specially engineered and removable track insert ensures that floor finishes remain flush, accommodating various tile types, and facilitating easy maintenance when required, providing added convenience and peace of mind.