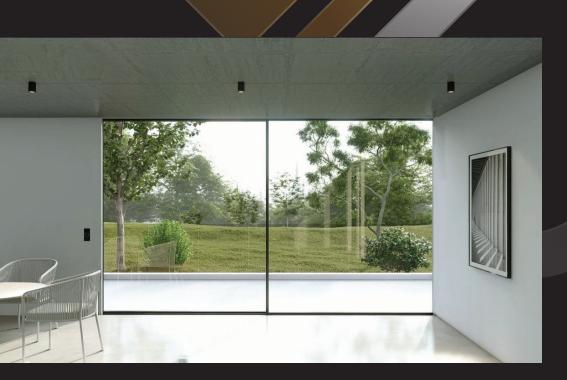

## FINO 70

Introducing our FINO70 Slimline Thermally Broken international-inspired Tilt & Turn Window, is a masterpiece of design and innovation that redefines elegance and functionality in window solutions. At the heart of this exceptional window system lies the beauty of the 70mm visual aluminum profile, meticulously crafted to create a sleek and sophisticated aesthetic. Compared to our Nova system, the visual aluminum is reduced by 30mm, yet the integrity remains uncompromised. The greater depth of 70mm enhances structural inertia, ensuring durability and longevity for your space.

With a glass cavity of up to 40mm, our FINO70 window system allows for various glass types, providing flexibility to meet your specific needs and preferences. Our window system ensures optimal thermal insulation, soundproofing, and security. Experience the perfect harmony of form and function with our FINO70 window, where every detail is meticulously crafted to elevate your space to new heights of sophistication and security. Choose FINO70 for a window solution that transcends expectations and sets the standard for excellence in modern architecture.